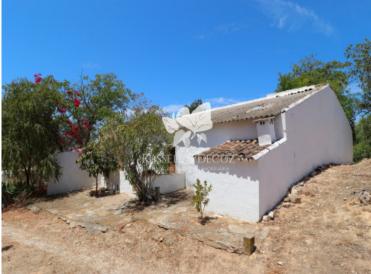

## Large old house with 5 or 6 bedrooms for modernisation / reconstruction.

Sitting in tree covered plot of 3400 m<sup>2</sup>.

**Property description:** Two properties being offered as one. Covered area registered with 304 m<sup>2</sup> - built before 1951 using local stone and earth construction - the house faces in a south / south - East direction.. Old wooden stairs lead to a large roof terrace and storeroom under the roof, very good country views available in all directions from terrace. Part of the house is good for modernisation and part to be totally rebuilt / restored. Beautiful plot.