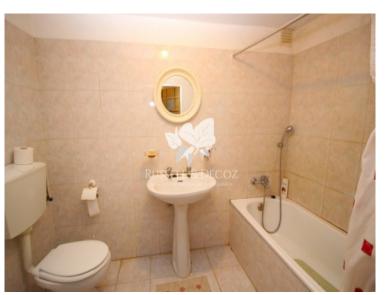

| Location                     | Moncarapacho        |
|------------------------------|---------------------|
| Bedrooms                     | 5 (6)               |
| Bathrooms                    | 1                   |
| Built area                   | 304m <sup>2</sup>   |
| Total area                   | 3,400m <sup>2</sup> |
| Year constructed             | 1900                |
| Parking spaces               | 5                   |
| Ownership                    | Private             |
| Electric                     | Mains               |
| Water                        | None                |
| Gas                          | Bottled             |
| Sewerage                     | Fossa / soakaway    |
| Rates                        |                     |
| Condominium                  |                     |
| Airport 25 minutes by car    |                     |
| Beach 10 minutes by car      |                     |
| Golf 10 minutes by car       |                     |
| Town 5 minutes by car        |                     |
| Shops 5 minutes by car       |                     |
| Restaurants 5 minutes by car |                     |
|                              |                     |

**Accommodation:** See plan for current configuration. First urban (house) article - two bedrooms of 2.60 x 1.90 meters. Entrance hall of 3.3 x 4 meters. Kitchen (with original old smoking chimney) of 3 x 4 meters. Sitting room of 6.90 x 4 meters and store room of 4 x 2.6 meters. All under corrugated roof with very basic electrical supply. Second article: Entrance hall of 1.4 x 5 meters. Dining of 2.7 x 3.4 meters. Sitting room of 4.10 x 3.6 meters. Two bedrooms of 2 x 2.9 meters. Bedroom of 3 x 2.8 meters. Bedroom of 2.8 x 4.4 meters. Hall with stair to roof terrace and small under the roof store area. All under concrete flat roof. Kitchen of 11 x 3 meters. Armazen (store house) of 6.2 x 6.8 meters with small bathroom within. Pigsty and seperate second armazen of c. 51 meters.