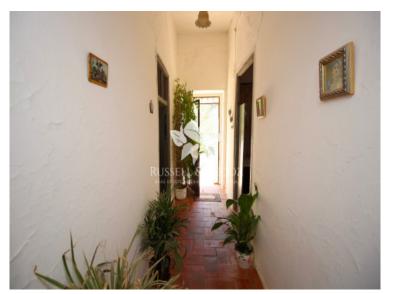

**Accommodation:** See plan for current configuration. First urban (house) article - two bedrooms of 2.60 x 1.90 meters. Entrance hall of 3.3 x 4 meters. Kitchen (with original old smoking chimney) of 3 x 4 meters. Sitting room of 6.90 x 4 meters and store room of 4 x 2.6 meters. All under corrugated roof with very basic electrical supply. Second article: Entrance hall of 1.4 x 5 meters. Dining of 2.7 x 3.4 meters. Sitting room of 4.10 x 3.6 meters. Two bedrooms of 2 x 2.9 meters. Bedroom of 3 x 2.8 meters. Bedroom of 2.8 x 4.4 meters. Hall with stair to roof terrace and small under the roof store area. All under concrete flat roof. Kitchen of 11 x 3 meters. Armazen (store house) of 6.2 x 6.8 meters with small bathroom within. Pigsty and seperate second armazen of c. 51 meters.