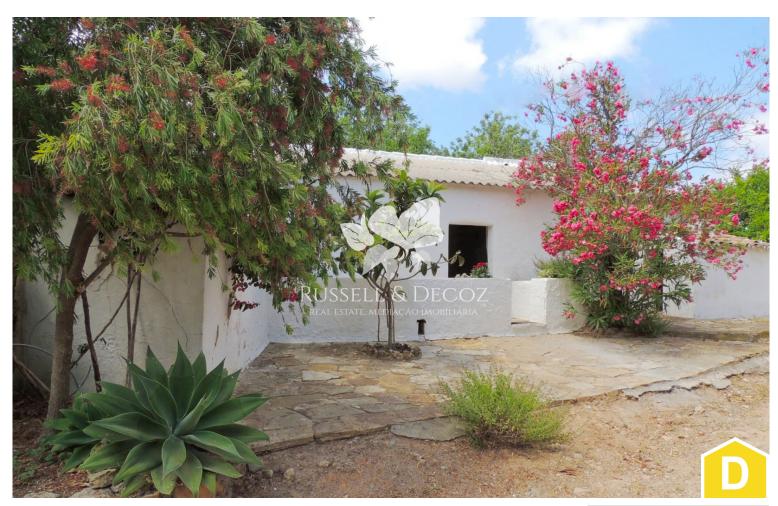

# Property overview

Large old south facing farmhouse that requires modernisation in part and total renovation in part, set in a lovely quiet country location just minutes from Moncarapacho. An abundance of dry fruit trees & some good agricultural soil in 3400m2 plot.

**Property description:** Two properties being offered as one. Covered area registered with 304 m<sup>2</sup> - built before 1951 using local stone and earth construction - the house faces in a south / south - East direction.. Old wooden stairs lead to a large roof terrace and storeroom under the roof, very good country views available in all directions from terrace. Part of the house is good for modernisation and part to be totally rebuilt / restored. Beautiful plot.

**Features:** Over 300 meters of registered covered area, excluding the second armazen. Very quiet country location - with land to the south and west. Lots of Healthy looking almonds, grapes, fig, carob and olive trees. Electricity and phone to the property. Water c. 150 meters distant. Good quality agricultural land. Bread oven in use. Very quiet area.