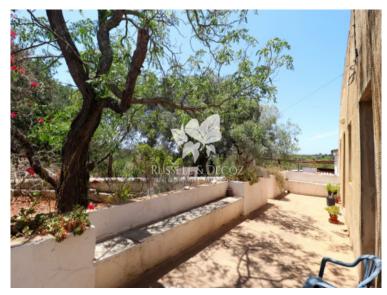

# Property overview

Large old south facing farmhouse that requires modernisation in part and total renovation in part, set in a lovely quiet country location just minutes from Moncarapacho. An abundance of dry fruit trees & some good agricultural soil in 3400m2 plot.

**Features:** Over 300 meters of registered covered area, excluding the second armazen. Very quiet country location - with land to the south and west. Lots of Healthy looking almonds, grapes, fig, carob and olive trees. Electricity and phone to the property. Water c. 150 meters distant. Good quality agricultural land. Bread oven in use. Very quiet area.