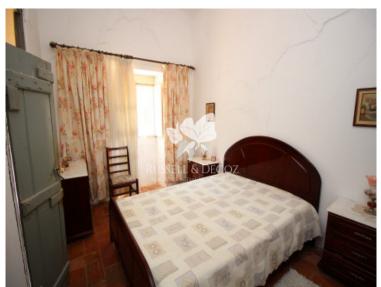

**Accommodation:** See plan for current configuration. First urban (house) article - two bedrooms of 2.60 x 1.90 meters. Entrance hall of 3.3 x 4 meters. Kitchen (with original old smoking chimney) of 3 x 4 meters. Sitting room of 6.90 x 4 meters and store room of 4 x 2.6 meters. All under corrugated roof with very basic electrical supply. Second article: Entrance hall of 1.4 x 5 meters. Dining of 2.7 x 3.4 meters. Sitting room of 4.10 x 3.6 meters. Two bedrooms of 2 x 2.9 meters. Bedroom of 3 x 2.8 meters. Bedroom of 2.8 x 4.4 meters. Hall with stair to roof terrace and small under the roof store area. All under concrete flat roof. Kitchen of 11 x 3 meters. Armazen (store house) of 6.2 x 6.8 meters with small bathroom within. Pigsty and seperate second armazen of c. 51 meters.