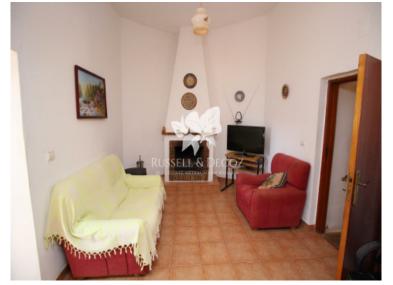

**Property description:** Two properties being offered as one. Covered area registered with 304 m<sup>2</sup> - built before 1951 using local stone and earth construction - the house faces in a south / south - East direction.. Old wooden stairs lead to a large roof terrace and storeroom under the roof, very good country views available in all directions from terrace. Part of the house is good for modernisation and part to be totally rebuilt / restored. Beautiful plot.

**Accommodation:** See plan for current configuration. First urban (house) article - two bedrooms of 2.60 x 1.90 meters. Entrance hall of 3.3 x 4 meters. Kitchen (with original old smoking chimney) of 3 x 4 meters. Sitting room of 6.90 x 4 meters and store room of 4 x 2.6 meters. All under corrugated roof with very basic electrical supply. Second article: Entrance hall of 1.4 x 5 meters. Dining of 2.7 x 3.4 meters. Sitting room of 4.10 x 3.6 meters. Two bedrooms of 2 x 2.9 meters. Bedroom of 3 x 2.8 meters. Bedroom of 2.8 x 4.4 meters. Hall with stair to roof terrace and small under the roof store area. All under concrete flat roof. Kitchen of 11 x 3 meters. Armazen (store house) of 6.2 x 6.8 meters with small bathroom within. Pigsty and seperate second armazen of c. 51 meters.