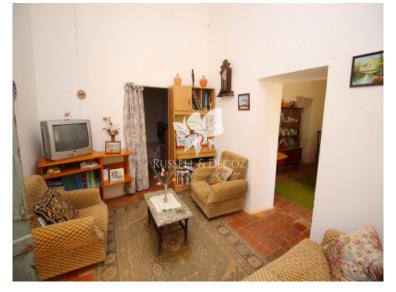

**Accommodation:** See plan for current configuration. First urban (house) article - two bedrooms of 2.60 x 1.90 meters. Entrance hall of 3.3 x 4 meters. Kitchen (with original old smoking chimney) of 3 x 4 meters. Sitting room of 6.90 x 4 meters and store room of 4 x 2.6 meters. All under corrugated roof with very basic electrical supply. Second article: Entrance hall of 1.4 x 5 meters. Dining of 2.7 x 3.4 meters. Sitting room of 4.10 x 3.6 meters. Two bedrooms of 2 x 2.9 meters. Bedroom of 3 x 2.8 meters. Bedroom of 2.8 x 4.4 meters. Hall with stair to roof terrace and small under the roof store area. All under concrete flat roof. Kitchen of 11 x 3 meters. Armazen (store house) of 6.2 x 6.8 meters with small bathroom within. Pigsty and seperate second armazen of c. 51 meters.