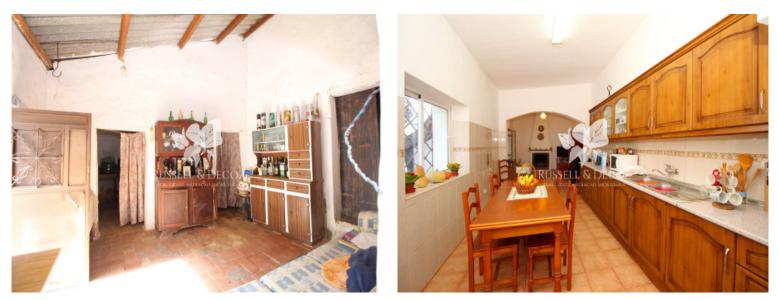

**Accommodation:** See plan for current configuration. First urban (house) article - two bedrooms of 2.60 x 1.90 meters. Entrance hall of 3.3 x 4 meters. Kitchen (with original old smoking chimney) of 3 x 4 meters. Sitting room of 6.90 x 4 meters and store room of 4 x 2.6 meters. All under corrugated roof with very basic electrical supply. Second article: Entrance hall of 1.4 x 5 meters. Dining of 2.7 x 3.4 meters. Sitting room of 4.10 x 3.6 meters. Two bedrooms of 2 x 2.9 meters. Bedroom of 3 x 2.8 meters. Bedroom of 2.8 x 4.4 meters. Hall with stair to roof terrace and small under the roof store area. All under concrete flat roof. Kitchen of 11 x 3 meters. Armazen (store house) of 6.2 x 6.8 meters with small bathroom within. Pigsty and seperate second armazen of c. 51 meters.

**Features:** Over 300 meters of registered covered area, excluding the second armazen. Very quiet country location - with land to the south and west. Lots of Healthy looking almonds, grapes, fig, carob and olive trees. Electricity and phone to the property. Water c. 150 meters distant. Good quality agricultural land. Bread oven in use. Very quiet area.