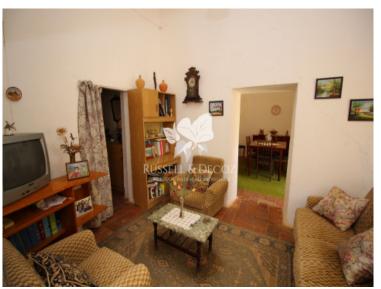

**Accommodation:** See plan for current configuration. First urban (house) article - two bedrooms of 2.60 x 1.90 meters. Entrance hall of 3.3 x 4 meters. Kitchen (with original old smoking chimney) of 3 x 4 meters. Sitting room of 6.90 x 4 meters and store room of 4 x 2.6 meters. All under corrugated roof with very basic electrical supply. Second article: Entrance hall of 1.4 x 5 meters. Dining of 2.7 x 3.4 meters. Sitting room of 4.10 x 3.6 meters. Two bedrooms of 2 x 2.9 meters. Bedroom of 3 x 2.8 meters. Bedroom of 2.8 x 4.4 meters. Hall with stair to roof terrace and small under the roof store area. All under concrete flat roof. Kitchen of 11 x 3 meters. Armazen (store house) of 6.2 x 6.8 meters with small bathroom within. Pigsty and seperate second armazen of c. 51 meters.