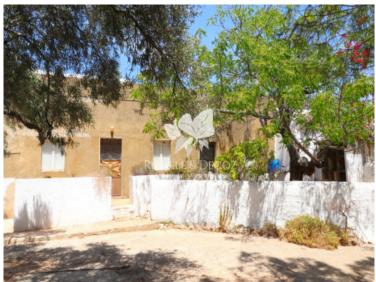

## Large old house with 5 or 6 bedrooms for modernisation / reconstruction.

Sitting in tree covered plot of 3400 m<sup>2</sup>.

# Property overview

Large old south facing farmhouse that requires modernisation in part and total renovation in part, set in a lovely quiet country location just minutes from Moncarapacho. An abundance of dry fruit trees & some good agricultural soil in 3400m2 plot.

**Property description:** Two properties being offered as one. Covered area registered with 304 m<sup>2</sup> - built before 1951 using local stone and earth construction - the house faces in a south / south - East direction.. Old wooden stairs lead to a large roof terrace and storeroom under the roof, very good country views available in all directions from terrace. Part of the house is good for modernisation and part to be totally rebuilt / restored. Beautiful plot.