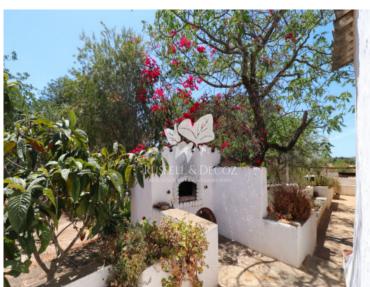

**Property description:** Two properties being offered as one. Covered area registered with 304 m<sup>2</sup> - built before 1951 using local stone and earth construction - the house faces in a south / south - East direction.. Old wooden stairs lead to a large roof terrace and storeroom under the roof, very good country views available in all directions from terrace. Part of the house is good for modernisation and part to be totally rebuilt / restored. Beautiful plot.

**Features:** Over 300 meters of registered covered area, excluding the second armazen. Very quiet country location - with land to the south and west. Lots of Healthy looking almonds, grapes, fig, carob and olive trees. Electricity and phone to the property. Water c. 150 meters distant. Good quality agricultural land. Bread oven in use. Very quiet area.