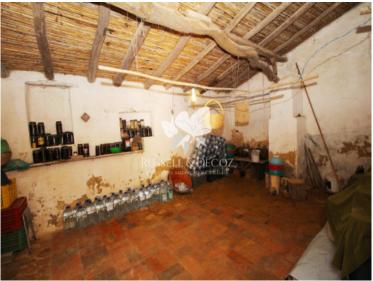

**Accommodation:** See plan for current configuration. First urban (house) article - two bedrooms of 2.60 x 1.90 meters. Entrance hall of 3.3 x 4 meters. Kitchen (with original old smoking chimney) of 3 x 4 meters. Sitting room of 6.90 x 4 meters and store room of 4 x 2.6 meters. All under corrugated roof with very basic electrical supply. Second article: Entrance hall of 1.4 x 5 meters. Dining of 2.7 x 3.4 meters. Sitting room of 4.10 x 3.6 meters. Two bedrooms of 2 x 2.9 meters. Bedroom of 3 x 2.8 meters. Bedroom of 2.8 x 4.4 meters. Hall with stair to roof terrace and small under the roof store area. All under concrete flat roof. Kitchen of 11 x 3 meters. Armazen (store house) of 6.2 x 6.8 meters with small bathroom within. Pigsty and seperate second armazen of c. 51 meters.