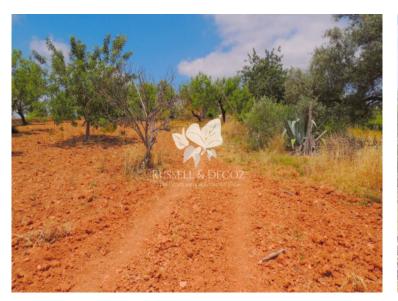

# Property overview

Large old south facing farmhouse that requires modernisation in part and total renovation in part, set in a lovely quiet country location just minutes from Moncarapacho. An abundance of dry fruit trees & some good agricultural soil in 3400m2 plot.

### Description

**Location:** Very pretty country location just outside of the small market town of Moncarapacho in the Eastern Algarve. Access by good dirt track for the last couple of hundred meters. Agricultural quality land (3400 m<sup>2</sup>) supporting any number of healthy looking almond and other trees. Just a short drive from Moncarapacho, Fuseta beach - 5 -10 minutes and the international airport at Faro at c. 25 minutes

**Features:** Over 300 meters of registered covered area, excluding the second armazen. Very quiet country location - with land to the south and west. Lots of Healthy looking almonds, grapes, fig, carob and olive trees. Electricity and phone to the property. Water c. 150 meters distant. Good quality agricultural land. Bread oven in use. Very quiet area.