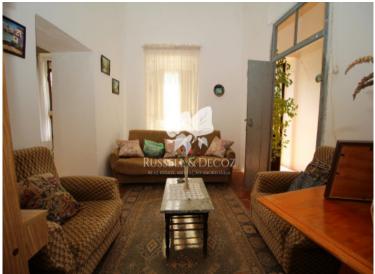

**Accommodation:** See plan for current configuration. First urban (house) article - two bedrooms of 2.60 x 1.90 meters. Entrance hall of 3.3 x 4 meters. Kitchen (with original old smoking chimney) of 3 x 4 meters. Sitting room of 6.90 x 4 meters and store room of 4 x 2.6 meters. All under corrugated roof with very basic electrical supply. Second article: Entrance hall of 1.4 x 5 meters. Dining of 2.7 x 3.4 meters. Sitting room of 4.10 x 3.6 meters. Two bedrooms of 2 x 2.9 meters. Bedroom of 3 x 2.8 meters. Bedroom of 2.8 x 4.4 meters. Hall with stair to roof terrace and small under the roof store area. All under concrete flat roof. Kitchen of 11 x 3 meters. Armazen (store house) of 6.2 x 6.8 meters with small bathroom within. Pigsty and seperate second armazen of c. 51 meters.