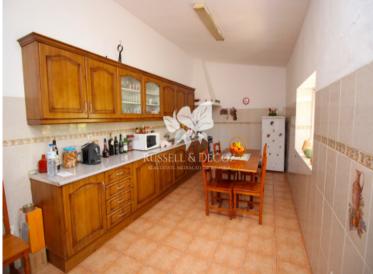

**Accommodation:** See plan for current configuration. First urban (house) article - two bedrooms of 2.60 x 1.90 meters. Entrance hall of 3.3 x 4 meters. Kitchen (with original old smoking chimney) of 3 x 4 meters. Sitting room of 6.90 x 4 meters and store room of 4 x 2.6 meters. All under corrugated roof with very basic electrical supply. Second article: Entrance hall of 1.4 x 5 meters. Dining of 2.7 x 3.4 meters. Sitting room of 4.10 x 3.6 meters. Two bedrooms of 2 x 2.9 meters. Bedroom of 3 x 2.8 meters. Bedroom of 2.8 x 4.4 meters. Hall with stair to roof terrace and small under the roof store area. All under concrete flat roof. Kitchen of 11 x 3 meters. Armazen (store house) of 6.2 x 6.8 meters with small bathroom within. Pigsty and seperate second armazen of c. 51 meters.