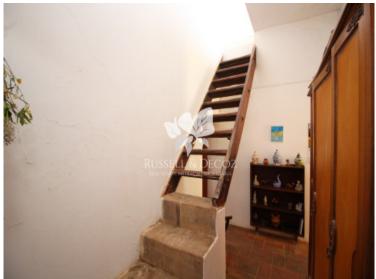

**Property description:** Two properties being offered as one. Covered area registered with 304 m<sup>2</sup> - built before 1951 using local stone and earth construction - the house faces in a south / south - East direction.. Old wooden stairs lead to a large roof terrace and storeroom under the roof, very good country views available in all directions from terrace. Part of the house is good for modernisation and part to be totally rebuilt / restored. Beautiful plot.

**Accommodation:** See plan for current configuration. First urban (house) article - two bedrooms of 2.60 x 1.90 meters. Entrance hall of 3.3 x 4 meters. Kitchen (with original old smoking chimney) of 3 x 4 meters. Sitting room of 6.90 x 4 meters and store room of 4 x 2.6 meters. All under corrugated roof with very basic electrical supply. Second article: Entrance hall of 1.4 x 5 meters. Dining of 2.7 x 3.4 meters. Sitting room of 4.10 x 3.6 meters. Two bedrooms of 2 x 2.9 meters. Bedroom of 3 x 2.8 meters. Bedroom of 2.8 x 4.4 meters. Hall with stair to roof terrace and small under the roof store area. All under concrete flat roof. Kitchen of 11 x 3 meters. Armazen (store house) of 6.2 x 6.8 meters with small bathroom within. Pigsty and seperate second armazen of c. 51 meters.