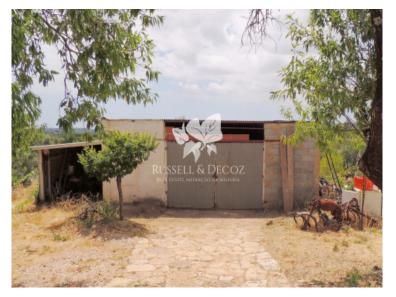

**Property description:** Two properties being offered as one. Covered area registered with 304 m<sup>2</sup> - built before 1951 using local stone and earth construction - the house faces in a south / south - East direction.. Old wooden stairs lead to a large roof terrace and storeroom under the roof, very good country views available in all directions from terrace. Part of the house is good for modernisation and part to be totally rebuilt / restored. Beautiful plot.

**Accommodation:** See plan for current configuration. First urban (house) article - two bedrooms of 2.60 x 1.90 meters. Entrance hall of 3.3 x 4 meters. Kitchen (with original old smoking chimney) of 3 x 4 meters. Sitting room of 6.90 x 4 meters and store room of 4 x 2.6 meters. All under corrugated roof with very basic electrical supply. Second article: Entrance hall of 1.4 x 5 meters. Dining of 2.7 x 3.4 meters. Sitting room of 4.10 x 3.6 meters. Two bedrooms of 2 x 2.9 meters. Bedroom of 3 x 2.8 meters. Bedroom of 2.8 x 4.4 meters. Hall with stair to roof terrace and small under the roof store area. All under concrete flat roof. Kitchen of 11 x 3 meters. Armazen (store house) of 6.2 x 6.8 meters with small bathroom within. Pigsty and seperate second armazen of c. 51 meters.