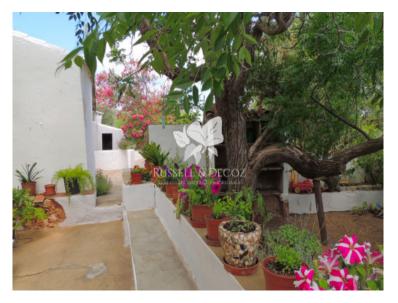

# Property overview

Large old south facing farmhouse that requires modernisation in part and total renovation in part, set in a lovely quiet country location just minutes from Moncarapacho. An abundance of dry fruit trees & some good agricultural soil in 3400m2 plot.

**Features:** Over 300 meters of registered covered area, excluding the second armazen. Very quiet country location - with land to the south and west. Lots of Healthy looking almonds, grapes, fig, carob and olive trees. Electricity and phone to the property. Water c. 150 meters distant. Good quality agricultural land. Bread oven in use. Very quiet area.