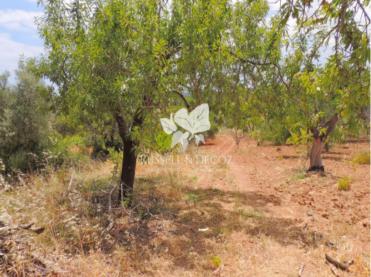

### Description

**Location:** Very pretty country location just outside of the small market town of Moncarapacho in the Eastern Algarve. Access by good dirt track for the last couple of hundred meters. Agricultural quality land (3400 m<sup>2</sup>) supporting any number of healthy looking almond and other trees. Just a short drive from Moncarapacho, Fuseta beach - 5 -10 minutes and the international airport at Faro at c. 25 minutes

**Features:** Over 300 meters of registered covered area, excluding the second armazen. Very quiet country location - with land to the south and west. Lots of Healthy looking almonds, grapes, fig, carob and olive trees. Electricity and phone to the property. Water c. 150 meters distant. Good quality agricultural land. Bread oven in use. Very quiet area.